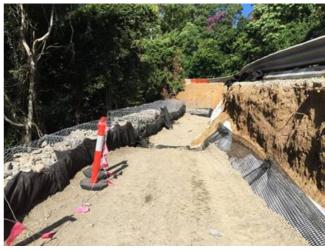

#### Works completed this week:

- Construction of Gabion Walls G1 continuing from Chainage 6660 to 6720
- Construction of Gabion Wall G6 continuing from Chainage 6970 to 7000

### NOTE: Traffic restrictions continue on this section of Mount Nebo Road.

Gabion Wall G1 (looking south), approx. 30% complete

Gabion Wall G6 (looking south), approx. 65% complete