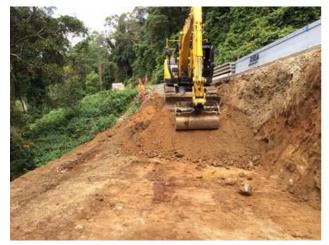

#### Works completed this week:

- Construction of Gabion Walls G1 continuing from Chainage 6660 to 6720
- Construction of Gabion Wall G6 continuing from Chainage 6970 to 7000

### NOTE: Traffic restrictions continue on this section of Mount Nebo Road.

Gabion Wall G1 (looking south), approx. 30% complete

Gabion Wall G6 (looking south), approx. 65% complete