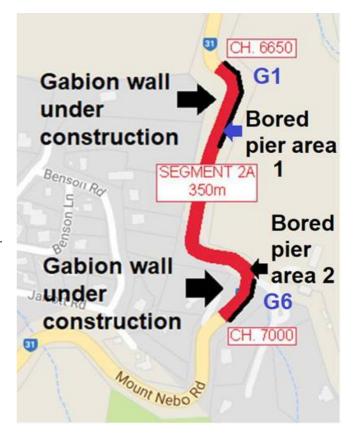

#### **Project Overview**

Moreton Bay Regional Council is undertaking road construction works to improve a 350m section of Mount Nebo Road. Once complete, the project will provide improved traffic flow with enhanced safety for road users.

#### Works completed this week:

- Construction of Gabion Walls G1 continuing from Chainage 6660 to 6720
- Construction of Gabion Wall G6 continuing from Chainage 6970 to 7000

## Works planned for week commencing Monday 23 April 2018

- Continuing Gabion Wall G1
- Continuing Gabion Wall G6